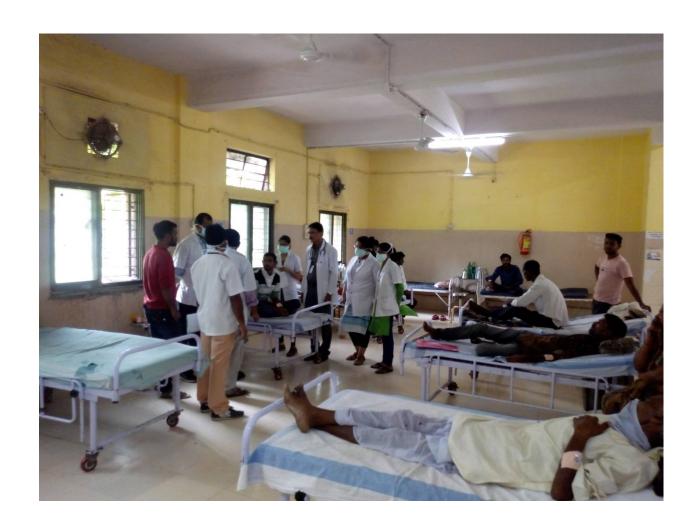

## **Facilities**

- •Under Graduate Teaching
- •Fiberoptic Bronchoscopy
- Pulmonary function test
- •Diffusing lung capacity (DLCO)
- Speciality clinics
  - Asthma Clinic Every Tuesdasy
  - COPD Clinic Every Thursday
  - ILD clinic Every Saturday
- •RNTCP Tertiary care refferal centre for Tuberculosis(TB) Patients
- •PMDT- programatic Management Of Drug resistant Tuberculosis
- •IRCU- Intensive respiratory Care unit
- •Laboratory Facilities 1. DMC (Designated Microscopy Lab )
  - 2. Gene -Xpert Machine -CB NAAT