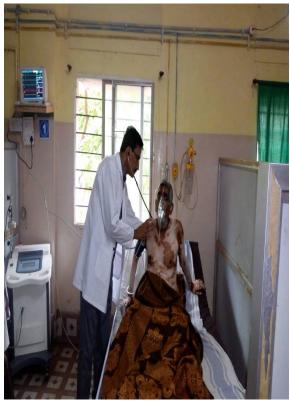

## **Facilities**

- •Under Graduate Teaching
- •Fiberoptic Bronchoscopy
- Pulmonary function test
- •Diffusing lung capacity (DLCO)
- Speciality clinics
  - Asthma Clinic Every Tuesdasy
  - COPD Clinic Every Thursday
  - ILD clinic Every Saturday
- •RNTCP Tertiary care refferal centre for Tuberculosis(TB) Patients
- •PMDT- programatic Management Of Drug resistant Tuberculosis
- •IRCU- Intensive respiratory Care unit
- •Laboratory Facilities 1. DMC (Designated Microscopy Lab )
  - 2. Gene -Xpert Machine -CB NAAT