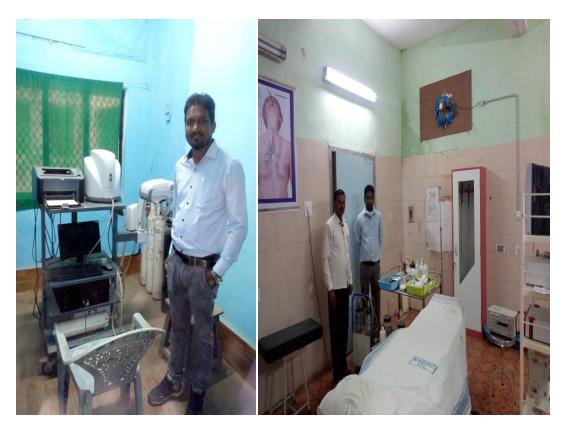

## **Facilities**

- •Under Graduate Teaching
- •Fiberoptic Bronchoscopy
- Pulmonary function test
- •Diffusing lung capacity (DLCO)
- Speciality clinics
  - Asthma Clinic Every Tuesdasy
  - COPD Clinic Every Thursday
  - ILD clinic Every Saturday
- •RNTCP Tertiary care refferal centre for Tuberculosis(TB) Patients
- •PMDT- programatic Management Of Drug resistant Tuberculosis
- •IRCU- Intensive respiratory Care unit
- •Laboratory Facilities 1. DMC (Designated Microscopy Lab )
  - 2. Gene -Xpert Machine -CB NAAT